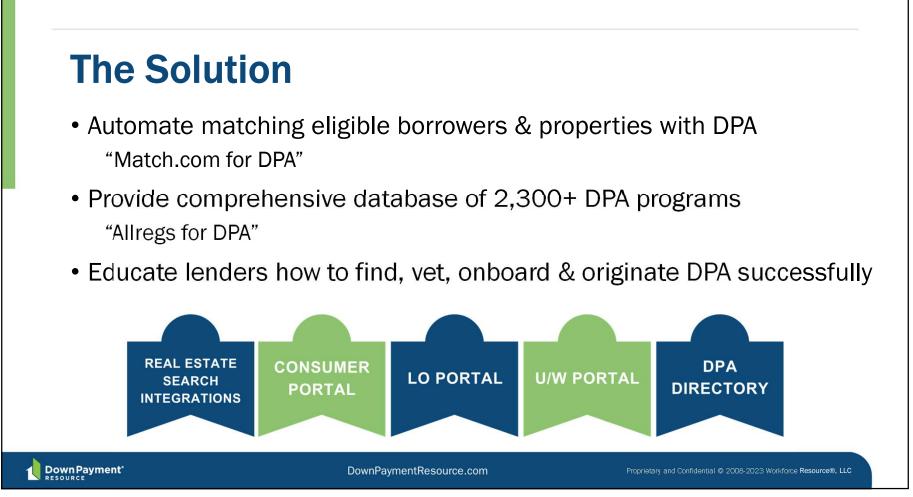

ned First Mortgage & Down Payment Programs: Down payment assistance programs combined with

75%

Q1 2023

11%

1st mortgages that have favorable interest rates. Pro

#### 10% FIRST MORTGAGES

Below-market interest rates, lower or no mortgage insurance, or 100% financing.

#### 11% ADDITIONAL PROGRAMS Includes matched savings programs, Housing

Choice Vouchers (HCV) and other programs.

#### 4% MORTGAGE CREDIT CERTIFICATES (MCCs) Provide up to \$2,000 in annual tax credits

for the life of the loan.

75% DOWN PAYMENT & CLOSING COST ASSISTANCE

10% FIRST MORTGAGES

11% ADDITIONAL PROGRAMS

4% MORTGAGE CREDIT CERTIFICATES (MCCs)

Down Payment"

DownPaymentResource.com

# **The Perception**

# Love the concept...struggle with logistics and economics.

Down Payment"

DownPaymentResource.com









# From Home Searcher to Mortgage Ready

### INMAN Homebuyers have appetite for down payment assistance info, Zillow says (f) (2) (in (2))

### Homebuyers have appetite for down payment assistance info, Zillow says

Zillow revealed Thursday that 1M users have queried its Down Payment Resource database since the real estate search portal partnered with the data provider a year ago as home prices soared



Image by: MoMo Productions/Getty Images.

BY MATT CARTER Today 11:00 A.M. S

SHARE THIS ARTICLE 🖬 f 🎔 in

New markets require new approaches and tactics. Experts and industry leaders take the stage at Inman Connect New York in January to help navigate the market shift — and prepare for the next one. Meet the moment and join us. Register here.



DownPaymentResource.com

# Stellar Conv