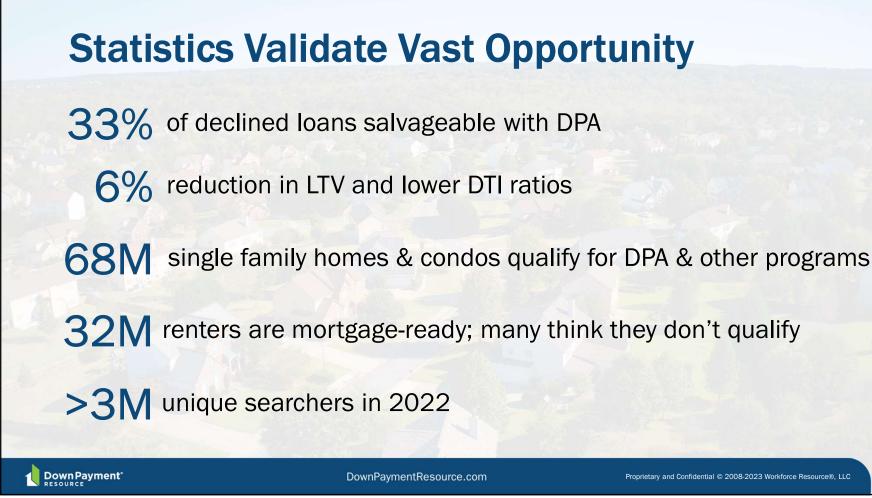

bined First Mortgage & Down Payment Programs: Down payment assistance programs combined with

75%

Q1 2023

11%

1st mortgages that have favorable interest rates. Pro

#### 10% FIRST MORTGAGES

Below-market interest rates, lower or no mortgage insurance, or 100% financing.

#### 11% ADDITIONAL PROGRAMS Includes matched savings programs, Housing

Choice Vouchers (HCV) and other programs.

#### 4% MORTGAGE CREDIT CERTIFICATES (MCCs) Provide up to \$2,000 in annual tax credits

for the life of the loan.

75% DOWN PAYMENT & CLOSING COST ASSISTANCE

10% FIRST MORTGAGES

11% ADDITIONAL PROGRAMS

4% MORTGAGE CREDIT CERTIFICATES (MCCs)

Down Payment"

DownPaymentResource.com

# **The Perception**

# Love the concept...struggle with logistics and economics.

Down Payment"

DownPaymentResource.com









# From Home Searcher to Mortgage Ready

### INMAN Homebuyers have appetite for down payment assistance info, Zillow says (f) (2) (in (2))

### Homebuyers have appetite for down payment assistance info, Zillow says

Zillow revealed Thursday that 1M users have queried its Down Payment Resource database since the real estate search portal partnered with the data provider a year ago as home prices soared



Image by: MoMo Productions/Getty Images.

BY MATT CARTER Today 11:00 A.M. S

SHARE THIS ARTICLE 🖬 f 🎔 in

New markets require new approaches and tactics. Experts and industry leaders take the stage at Inman Connect New York in January to help navigate the market shift — and prepare for the next one. Meet the moment and join us. Register here.



DownPaymentResource.com

# Stellar Co