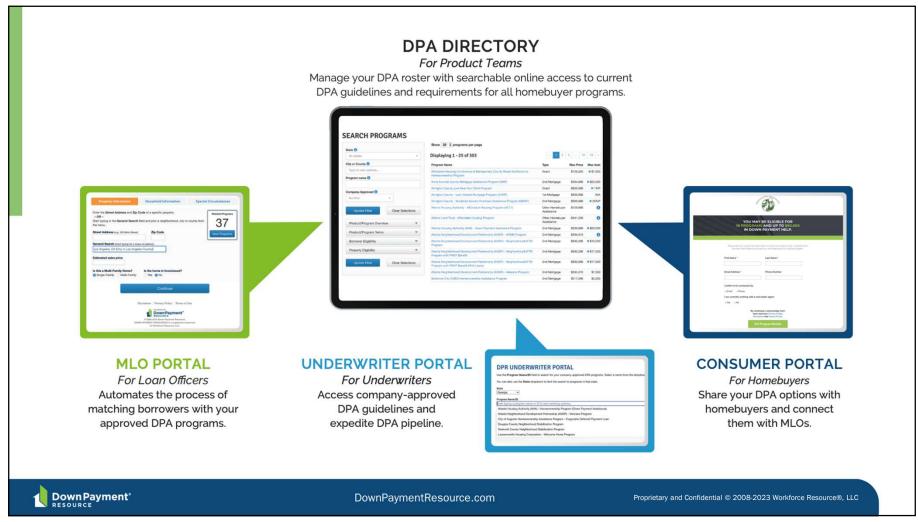

d First Mortgage & Down Payment Programs: Down payment assistance programs combined with

75%

Q1 2023

11%

1st mortgages that have favorable interest rates. Pro

#### 10% FIRST MORTGAGES

Below-market interest rates, lower or no mortgage insurance, or 100% financing.

#### 11% ADDITIONAL PROGRAMS Includes matched savings programs, Housing

Choice Vouchers (HCV) and other programs.

#### 4% MORTGAGE CREDIT CERTIFICATES (MCCs) Provide up to \$2,000 in annual tax credits

for the life of the loan.

75% DOWN PAYMENT & CLOSING COST ASSISTANCE

10% FIRST MORTGAGES

11% ADDITIONAL PROGRAMS

4% MORTGAGE CREDIT CERTIFICATES (MCCs)

Down Payment"

DownPaymentResource.com

# **The Perception**

# Love the concept...struggle with logistics and economics.

Down Payment"

DownPaymentResource.com









# From Home Searcher to Mortgage Ready

### INMAN Homebuyers have appetite for down payment assistance info, Zillow says (f) (2) (in (2))

### Homebuyers have appetite for down payment assistance info, Zillow says

Zillow revealed Thursday that 1M users have queried its Down Payment Resource database since the real estate search portal partnered with the data provider a year ago as home prices soared



Image by: MoMo Productions/Getty Images.

BY MATT CARTER Today 11:00 A.M. S

SHARE THIS ARTICLE 🖬 f 🎔 in

New markets require new approaches and tactics. Experts and industry leaders take the stage at Inman Connect New York in January to help navigate the market shift — and prepare for the next one. Meet the moment and join us. Register here.



DownPaymentResource.com

# Stellar Conver