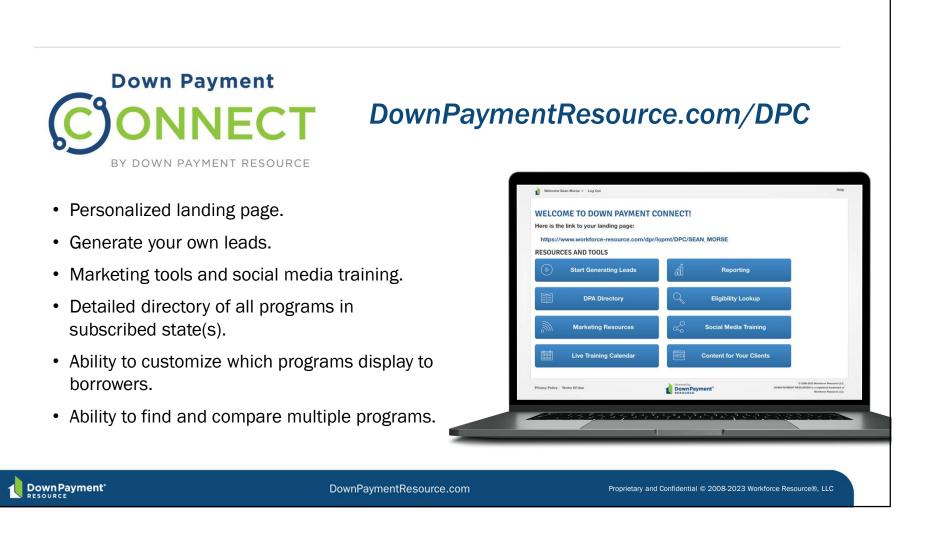

First Mortgage & Down Payment Programs: Down payment assistance programs combined with

75%

Q1 2023

11%

1st mortgages that have favorable interest rates. Pro

#### 10% FIRST MORTGAGES

Below-market interest rates, lower or no mortgage insurance, or 100% financing.

#### 11% ADDITIONAL PROGRAMS Includes matched savings programs, Housing

Choice Vouchers (HCV) and other programs.

#### 4% MORTGAGE CREDIT CERTIFICATES (MCCs) Provide up to \$2,000 in annual tax credits

for the life of the loan.

75% DOWN PAYMENT & CLOSING COST ASSISTANCE

10% FIRST MORTGAGES

11% ADDITIONAL PROGRAMS

4% MORTGAGE CREDIT CERTIFICATES (MCCs)

Down Payment"

DownPaymentResource.com

# **The Perception**

# Love the concept...struggle with logistics and economics.

Down Payment"

DownPaymentResource.com









# From Home Searcher to Mortgage Ready

### INMAN Homebuyers have appetite for down payment assistance info, Zillow says (f) (2) (in (2))

### Homebuyers have appetite for down payment assistance info, Zillow says

Zillow revealed Thursday that 1M users have queried its Down Payment Resource database since the real estate search portal partnered with the data provider a year ago as home prices soared



Image by: MoMo Productions/Getty Images.

BY MATT CARTER Today 11:00 A.M. S

SHARE THIS ARTICLE 🖬 f 🎔 in

New markets require new approaches and tactics. Experts and industry leaders take the stage at Inman Connect New York in January to help navigate the market shift — and prepare for the next one. Meet the moment and join us. Register here.



DownPaymentResource.com

# Stellar Conversi